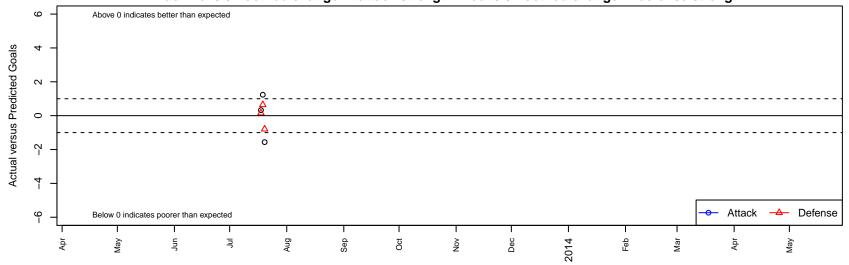

## **Pro Soccer Academy FC B98**

, MD B98 total strength=1465 attack=16.22 defense=6.19 alt names used: Pro Soccer Academy FC 98 (MD) Venues played: NPL Championships U14

Pro Soccer Academy FC B98

Dots are actual minus expected GF (blue circles) and GA (red triangles).

Blue line is smoothed change in attack strength. Red is smoothed change in defense strength.

|      | date       | home                      |   | away                      |   | venue                 | pred.home | pred.away |
|------|------------|---------------------------|---|---------------------------|---|-----------------------|-----------|-----------|
| 3940 | 2013-07-20 | Wenatchee Fire Black B98  | 2 | Pro Soccer Academy FC B98 | 3 | NPL Championships U14 | 1.2       | 4.56      |
| 3524 | 2013-07-19 | Pro Soccer Academy FC B98 | 3 | Colorado Rush B98         | 1 | NPL Championships U14 | 1.8       | 1.64      |
| 3354 | 2013-07-18 | Weston FC Pre-Academy B98 | 2 | Pro Soccer Academy FC B98 | 1 | NPL Championships U14 | 2.2       | 0.67      |